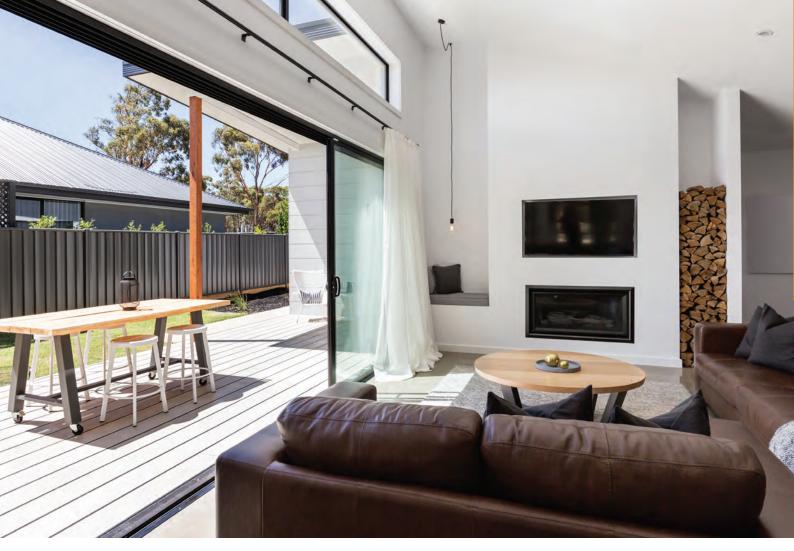

Invite the outside in and discover your options with our striking Lift & Slide doors.

Design & xcellence

The right door can transform a space. It can change your kitchen or living area by allowing natural light to penetrate deep into your home.

Our aluminium Lift & Slide doors offer seamless operation, providing slimline, robust and secure options that are fully customisable.

The larger lift and slide doors are perfect for wider openings in new builds, extension and renovation projects, offering expert engineering, innovative design and increased natural light.

#### **Contemporary Living**

Combining uninterrupted views, flexible design and fantastic aesthetics the AP400 Lift and Slide door will help you bring the outdoors in.

**Modern, sleek and highly popular**, it's the perfect door.