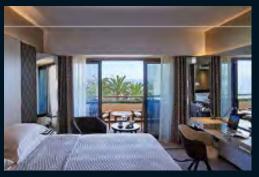

#### Outstanding Thermal Efficiency

Each door is designed to insulate for warmth during the winter and for cooling during the summer, helping you to effectively manage energy efficiency within your home or business.

The combination of polyamide thermal breaks and crosslinked polyethylene foam combined with the use of high performance glazed units and large size sliders all lead to its higher thermal performance.