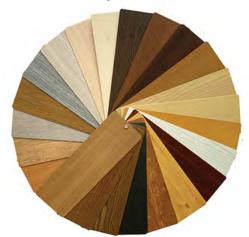

## A choice of colours

Small things like a colour choice can enhance the already striking feature that is your Lift & Slide door. Our systems are supplied in a range of finishes, colours and styles, providing the end user with the ultimate selection to complement their interior and exterior architectural design.

The finish to the aluminium profile is a factory applied Polyester Power Coated finish (PPC), offering durability and exceptional weather protection.

Our range of finishes are available in both single & dual colours.