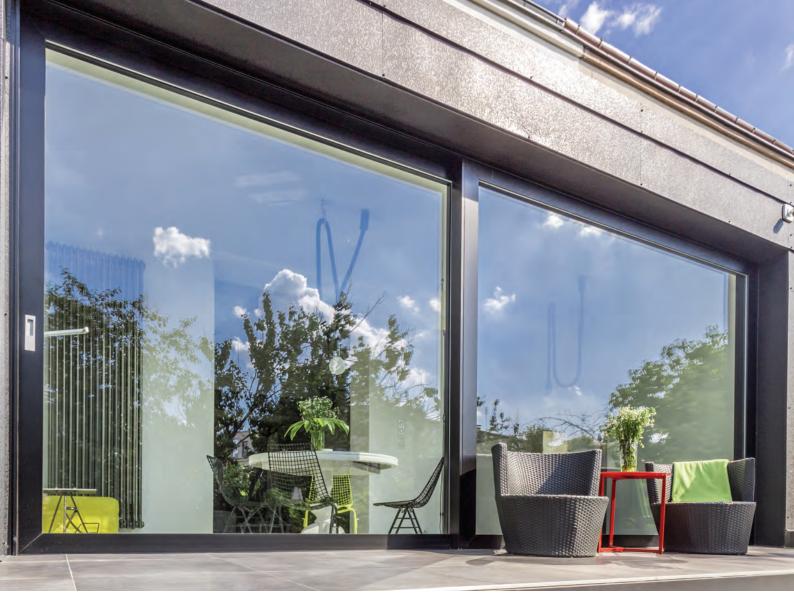

#### Glazing

The roller feature means that large glass up to 400kg in weight can be opened and closed with little effort. The door system is designed to accomodate 28mm or 42mm double glazing and triple glazed, internally or externally.

#### Outstanding Thermal Efficiency

Each door is designed to insulate for warmth during the winter and for cooling during the summer, helping you to effectively manage energy efficiency within your home or business.

The combination of polyamide thermal breaks and crosslinked polyethylene foam combined with the use of high performance glazed units and large size sliders all lead to its higher thermal performance.