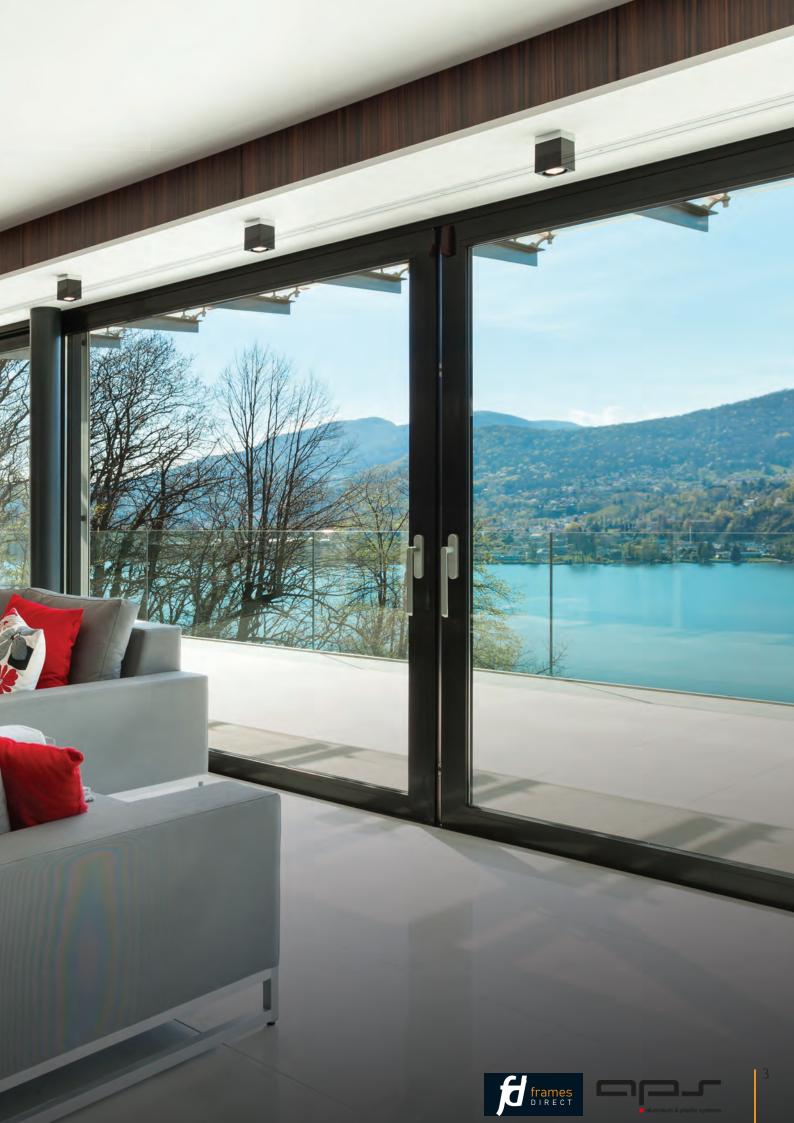

Our aluminium Lift & Slide doors offer seamless operation, providing slimline, robust and secure options that are fully customisable.

The larger lift and slide doors are perfect for wider openings in new builds, extension and renovation projects, offering expert engineering, innovative design and increased natural light.

This modern and architecturally attractive style comes in two, three and four pane options. The strong long-lasting gear and boggy wheel can lift weight of up to 400kg allowing for large opening doors with a smooth, silent and effortless operation.