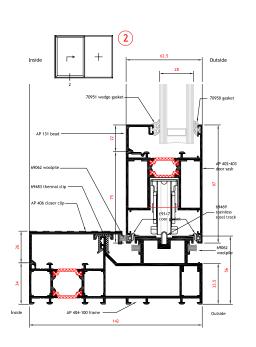

#### Outstanding Thermal Efficiency

Each door is designed to insulate for warmth during the winter and for cooling during the summer, helping you to effectively manage energy efficiency within your home or business.

The combination of polyamide thermal breaks and crosslinked polyethylene foam combined with the use of high performance glazed units and large size sliders all lead to its higher thermal performance.