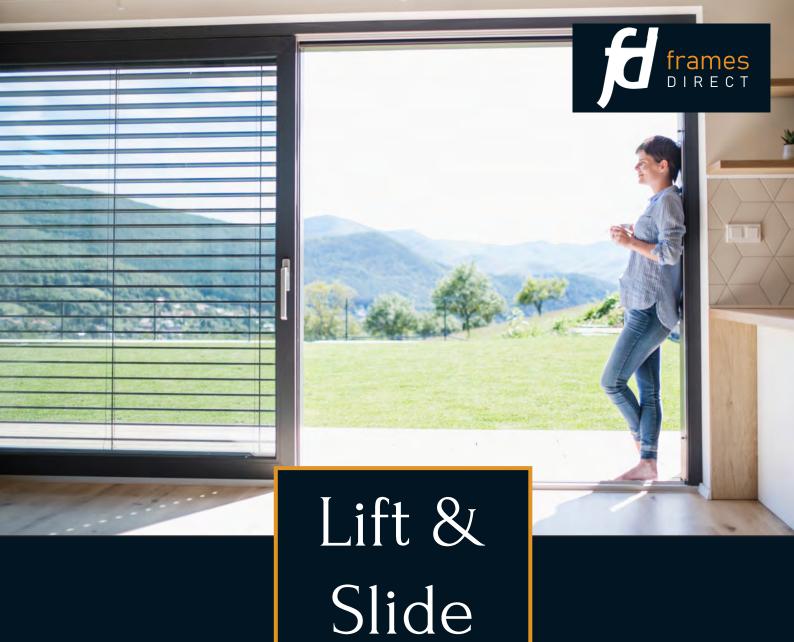

The architects choice

Door

PVC-U & ALUMINIUM WINDOWS | DOORS | CONSERVATORIES

All Frames Direct Lift & Slide doors are manufactured from thermally broken aluminium material. These sleek, stylish, and highly durable doors with large glass area achieves panoramic impact without comprimising on security or energy efficiency.

Invite the outside in and discover your options with our striking Lift & Slide doors.

Design & xcellence

The right door can transform a space. It can change your kitchen or living area by allowing natural light to penetrate deep into your home.

Our aluminium Lift & Slide doors offer seamless operation, providing slimline, robust and secure options that are fully customisable.

The larger lift and slide doors are perfect for wider openings in new builds, extension and renovation projects, offering expert engineering, innovative design and increased natural light.