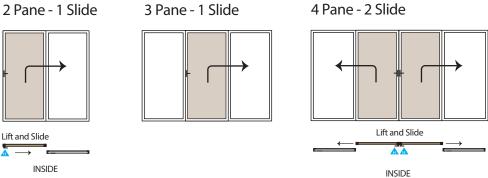

This modern and architecturally attractive style comes in two, three and four pane options. The strong long-lasting gear and boggy wheel can lift weight of up to 400kg allowing for large opening doors with a smooth, silent and effortless operation.