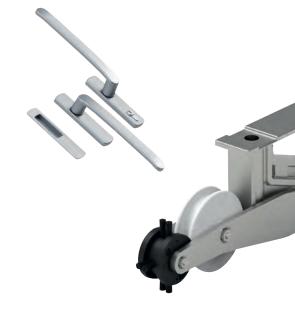

#### Handle Range

Operating handle internally with finger grip outside - optional external handle to outside. Manufactured with a multipoint high security locking system and finished in satin colour as standard. \*Chrome finish is also available.