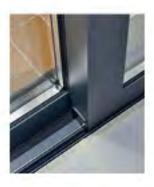

### Beautiful, Elegant & Secure

The Finer Details

- A totally vertical lifting mechanism
- · Aluminium extruded profilies with sharp, crisp lines
- 24mm polyamide high performance thermal barrier
- Thermal U-Value performance up to 1.3W / m2K
- Glazing options 28mm or 42mm
- It will support configurations of up to 300kg per sash with options of up to 400kg
- Sliding leaf max. 3300mm wide by 3000mm high
- Bespoke reinforced resin wheels for near silent operation
- Innovative rotational cleaning system synchronised by wheel movement
- Zinc plated metallic operating system for additional corrosion resistance
- All metal mechanism for extended strength and longevity

Once the handle is lifted the easy opening mechanism is deployed and upon closing the door is lowered for good weather seals and air leakage reductions.