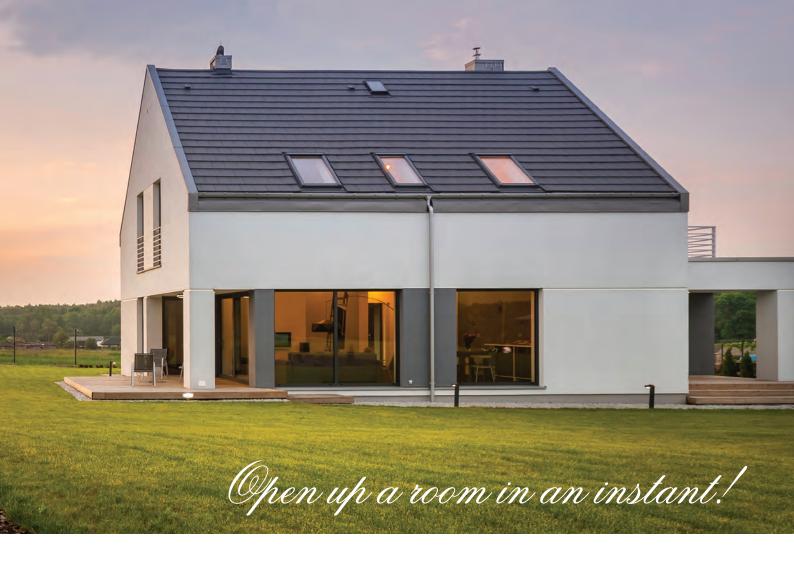

Invite the outside in and discover your options with our striking Lift & Slide doors.

Design & xcellence

The right door can transform a space. It can change your kitchen or living area by allowing natural light to penetrate deep into your home.

#### **Contemporary Living**

Combining uninterrupted views, flexible design and fantastic aesthetics the AP400 Lift and Slide door will help you bring the outdoors in.

**Modern, sleek and highly popular**, it's the perfect door.