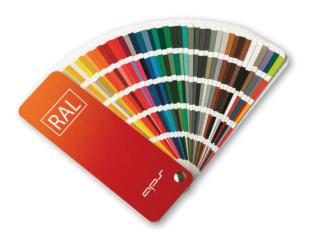

## A choice of colours

Small things like a colour choice can enhance the already striking feature that is your Lift & Slide door. Our systems are supplied in a range of finishes, colours and styles, providing the end user with the ultimate selection to complement their interior and exterior architectural design.

The finish to the aluminium profile is a factory applied Polyester Power Coated finish (PPC), offering durability and exceptional weather protection.

Our range of finishes are available in both single & dual colours.