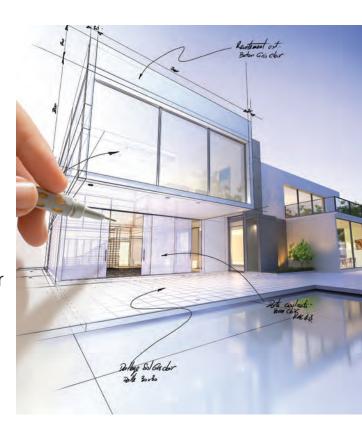

The architects choice

Door

PVC-U & ALUMINIUM WINDOWS | DOORS | CONSERVATORIES

All Frames Direct Lift & Slide doors are manufactured from thermally broken aluminium material. These sleek, stylish, and highly durable doors with large glass area achieves panoramic impact without comprimising on security or energy efficiency.

Invite the outside in and discover your options with our striking Lift & Slide doors.

Design & xcellence

The right door can transform a space. It can change your kitchen or living area by allowing natural light to penetrate deep into your home.

Our aluminium Lift & Slide doors offer seamless operation, providing slimline, robust and secure options that are fully customisable.

The larger lift and slide doors are perfect for wider openings in new builds, extension and renovation projects, offering expert engineering, innovative design and increased natural light.