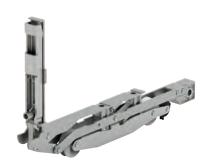

### Beautiful, Elegant & Secure

The Finer Details

- A totally vertical lifting mechanism
- · Aluminium extruded profilies with sharp, crisp lines
- 24mm polyamide high performance thermal barrier
- Thermal U-Value performance up to 1.3W / m2K
- Glazing options 28mm or 42mm
- It will support configurations of up to 300kg per sash with options of up to 400kg
- Sliding leaf max. 3300mm wide by 3000mm high
- Bespoke reinforced resin wheels for near silent operation
- Innovative rotational cleaning system synchronised by wheel movement
- Zinc plated metallic operating system for additional corrosion resistance
- All metal mechanism for extended strength and longevity

This modern and architecturally attractive style comes in two, three and four pane options. The strong long-lasting gear and boggy wheel can lift weight of up to 400kg allowing for large opening doors with a smooth, silent and effortless operation.

- Dynamic cleaning mechanism to prolong lifespan
- · Balanced lifting technology to ease operational effort
- Soft-lift damping
- Multi-point high security locking system with optional night latch for ventilation