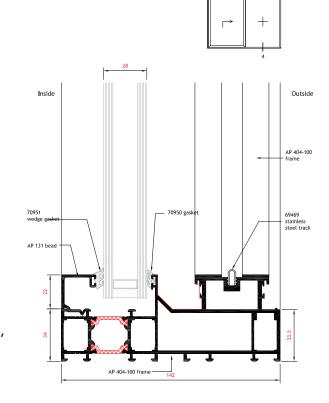

### Beautiful, Elegant & Secure

The Finer Details

- A totally vertical lifting mechanism
- · Aluminium extruded profilies with sharp, crisp lines
- 24mm polyamide high performance thermal barrier
- Thermal U-Value performance up to 1.3W / m2K
- Glazing options 28mm or 42mm
- It will support configurations of up to 300kg per sash with options of up to 400kg
- Sliding leaf max. 3300mm wide by 3000mm high
- Bespoke reinforced resin wheels for near silent operation
- Innovative rotational cleaning system synchronised by wheel movement
- Zinc plated metallic operating system for additional corrosion resistance
- All metal mechanism for extended strength and longevity

#### Glazing

The roller feature means that large glass up to 400kg in weight can be opened and closed with little effort. The door system is designed to accomodate 28mm or 42mm double glazing and triple glazed, internally or externally.